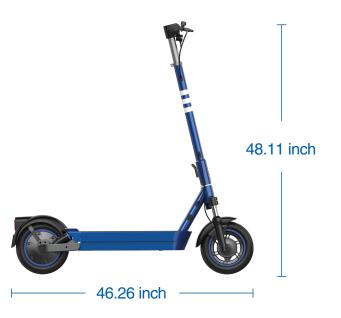

#### **Product Parameters**

Dimensions (L\*W\*H): 46.26\*21.26\*48.11 inches Product Materials: Aluminum Frame Net Weight: 50.7lbs Max Speed: 24MPH Range: Up to 43.8 Miles Max Gradient: ≤25% Terrain Adaptation: Asphalt / Flat